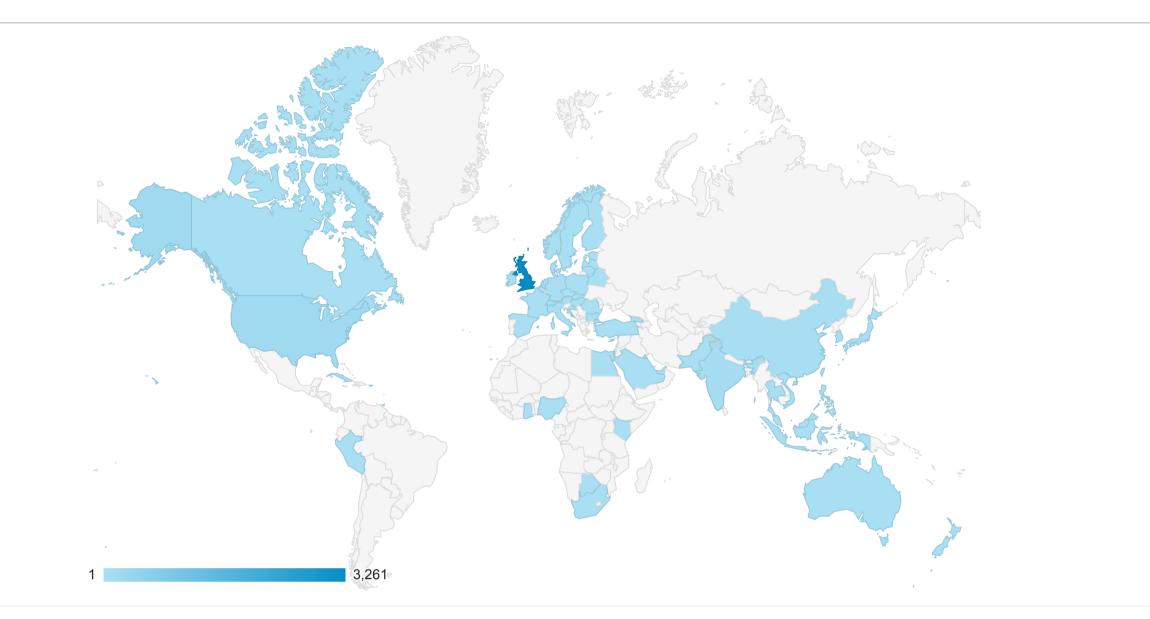

## Location

All Users 100.00% Users Apr 20, 2022 - May 20, 2022

## Map Overlay

Summary

| •                      |                                                      |                                                   |                                                      |                                                        |                                                 |                                                         |                                                   |                                               |                                                 |
|------------------------|------------------------------------------------------|---------------------------------------------------|------------------------------------------------------|--------------------------------------------------------|-------------------------------------------------|---------------------------------------------------------|---------------------------------------------------|-----------------------------------------------|-------------------------------------------------|
|                        | Acquisition                                          |                                                   |                                                      | Behavior                                               |                                                 |                                                         | Conversions Goal 1: Contact Page 💌                |                                               |                                                 |
| Country                | Users 🕁                                              | New<br>Users                                      | Sessions                                             | Bounce<br>Rate                                         | Pages /<br>Session                              | Avg. Session<br>Duration                                | Contact Page (Goal 1 Conversion<br>Rate)          | Contact Page (Goal 1<br>Completions)          | Contact Page (Goal 1<br>Value)                  |
|                        | <b>3,971</b><br>% of<br>Total:<br>100.00%<br>(3,971) | <b>3,797</b><br>% of Total:<br>100.00%<br>(3,797) | <b>4,791</b><br>% of<br>Total:<br>100.00%<br>(4,791) | <b>64.66%</b><br>Avg for<br>View:<br>64.66%<br>(0.00%) | <b>1.80</b><br>Avg for View:<br>1.80<br>(0.00%) | <b>00:01:07</b><br>Avg for View:<br>00:01:07<br>(0.00%) | <b>3.61%</b><br>Avg for View:<br>3.61%<br>(0.00%) | <b>173</b><br>% of Total:<br>100.00%<br>(173) | <b>£0.00</b><br>% of Total:<br>0.00%<br>(£0.00) |
| 1. 🔡 United Kingdom    | <b>3,261</b><br>(82.02%)                             | <b>3,126</b><br>(82.33%)                          | <b>3,949</b><br>(82.43%)                             | 65.21%                                                 | 1.80                                            | 00:01:06                                                | 2.58%                                             | <b>102</b><br>(58.96%)                        | <b>£0.00</b><br>(0.00%)                         |
| 2. 🔤 United States     | <b>196</b><br>(4.93%)                                | <b>193</b><br>(5.08%)                             | <b>205</b><br>(4.28%)                                | 80.98%                                                 | 1.35                                            | 00:00:51                                                | 3.41%                                             | <b>7</b><br>(4.05%)                           | <b>£0.00</b><br>(0.00%)                         |
| 3. 📰 India             | <b>61</b><br>(1.53%)                                 | <b>55</b><br>(1.45%)                              | <b>90</b><br>(1.88%)                                 | 55.56%                                                 | 1.98                                            | 00:02:27                                                | 15.56%                                            | <b>14</b><br>(8.09%)                          | £0.00<br>(0.00%)                                |
| 4. 🗾 China             | <b>60</b><br>(1.51%)                                 | <b>58</b><br>(1.53%)                              | <b>68</b><br>(1.42%)                                 | 80.88%                                                 | 1.21                                            | 00:00:49                                                | 5.88%                                             | <b>4</b><br>(2.31%)                           | <b>£0.00</b><br>(0.00%)                         |
| 5. 🚍 Netherlands       | <b>38</b><br>(0.96%)                                 | <b>34</b><br>(0.90%)                              | <b>43</b><br>(0.90%)                                 | 62.79%                                                 | 2.28                                            | 00:00:47                                                | 9.30%                                             | <b>4</b><br>(2.31%)                           | <b>£0.00</b><br>(0.00%)                         |
| 6. 🖶 Finland           | <b>30</b><br>(0.75%)                                 | <b>27</b><br>(0.71%)                              | <b>31</b><br>(0.65%)                                 | 77.42%                                                 | 1.77                                            | 00:00:38                                                | 12.90%                                            | <b>4</b><br>(2.31%)                           | <b>£0.00</b><br>(0.00%)                         |
| 7. 🧰 Germany           | <b>29</b><br>(0.73%)                                 | <b>29</b><br>(0.76%)                              | <b>30</b><br>(0.63%)                                 |                                                        | 1.20                                            | 00:00:13                                                | 10.00%                                            | <b>3</b><br>(1.73%)                           | <b>£0.00</b><br>(0.00%)                         |
| 8. <b>France</b>       | <b>29</b><br>(0.73%)                                 | <b>29</b><br>(0.76%)                              | <b>29</b><br>(0.61%)                                 | 75.86%                                                 | 1.38                                            | 00:01:02                                                | 6.90%                                             | <b>2</b><br>(1.16%)                           | <b>£0.00</b><br>(0.00%)                         |
| 9. <b>I</b> II Ireland | <b>27</b><br>(0.68%)                                 | <b>27</b><br>(0.71%)                              | <b>34</b><br>(0.71%)                                 | 35.29%                                                 | 2.56                                            | 00:01:12                                                | 2.94%                                             | <b>1</b><br>(0.58%)                           | <b>£0.00</b><br>(0.00%)                         |
| 10. (not set)          | <b>23</b><br>(0.58%)                                 | <b>22</b><br>(0.58%)                              | <b>23</b><br>(0.48%)                                 |                                                        | 1.35                                            | 00:00:15                                                | 0.00%                                             | <b>0</b><br>(0.00%)                           | <b>£0.00</b><br>(0.00%)                         |
| 11. 🚺 Canada           | <b>19</b><br>(0.48%)                                 | <b>18</b><br>(0.47%)                              | <b>22</b><br>(0.46%)                                 |                                                        | 2.23                                            | 00:00:42                                                | 9.09%                                             | <b>2</b><br>(1.16%)                           | <b>£0.00</b><br>(0.00%)                         |
| 12. 🔚 Norway           | <b>17</b><br>(0.43%)                                 | <b>11</b><br>(0.29%)                              | <b>23</b><br>(0.48%)                                 |                                                        | 2.30                                            | 00:01:42                                                | 4.35%                                             | <b>1</b><br>(0.58%)                           | <b>£0.00</b><br>(0.00%)                         |
| 13. 🏣 Sweden           | <b>15</b><br>(0.38%)                                 | <b>12</b><br>(0.32%)                              | <b>27</b><br>(0.56%)                                 |                                                        | 3.33                                            | 00:02:39                                                | 11.11%                                            | <b>3</b><br>(1.73%)                           | <b>£0.00</b><br>(0.00%)                         |
| 14. 🎆 Australia        | <b>14</b><br>(0.35%)                                 | <b>14</b><br>(0.37%)                              | <b>14</b> (0.29%)                                    |                                                        | 1.43                                            | 00:00:16                                                | 0.00%                                             | <b>0</b><br>(0.00%)                           | <b>£0.00</b><br>(0.00%)                         |
| 15. 🔼 Turkey           | <b>13</b><br>(0.33%)                                 | <b>13</b><br>(0.34%)                              | <b>16</b><br>(0.33%)                                 |                                                        | 2.12                                            | 00:00:21                                                | 0.00%                                             | <b>0</b><br>(0.00%)                           | <b>£0.00</b><br>(0.00%)                         |
| 16. 🎦 Denmark          | <b>12</b><br>(0.30%)                                 | <b>10</b><br>(0.26%)                              | <b>14</b><br>(0.29%)                                 |                                                        | 3.29                                            | 00:01:50                                                | 14.29%                                            | <b>2</b><br>(1.16%)                           | <b>£0.00</b><br>(0.00%)                         |
| 17. 🚍 Austria          | <b>9</b><br>(0.23%)                                  | <b>8</b><br>(0.21%)                               | <b>9</b><br>(0.19%)                                  |                                                        | 1.44                                            | 00:00:01                                                | 0.00%                                             | <b>0</b><br>(0.00%)                           | <b>£0.00</b><br>(0.00%)                         |
| 18. 💽 South Korea      | <b>9</b><br>(0.23%)                                  | <b>7</b><br>(0.18%)                               | <b>10</b><br>(0.21%)                                 |                                                        | 2.70                                            | 00:00:34                                                | 10.00%                                            | <b>1</b><br>(0.58%)                           | <b>£0.00</b><br>(0.00%)                         |