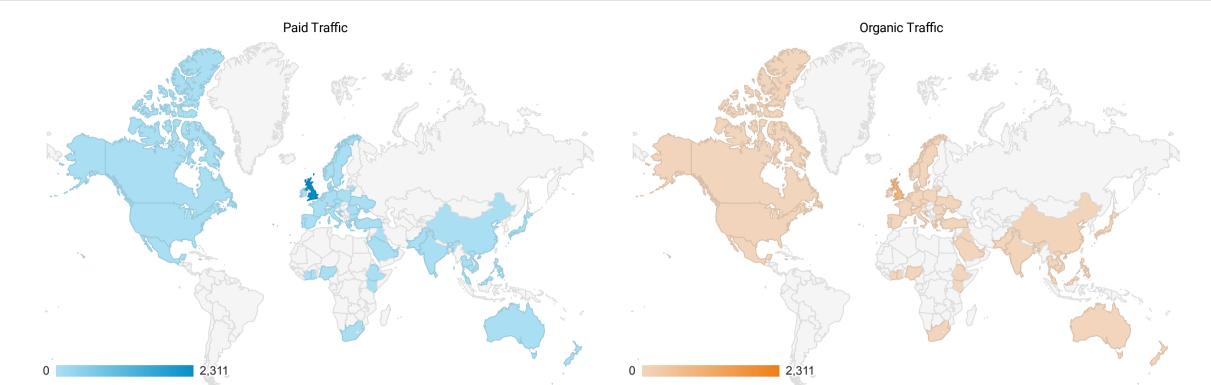

(0.00%)

(0.04%)

(0.19%)

Organic Traffic

Paid Traffic

8. Bahrain

Organic Traffic

7. United Arab Emirates

(0.00%)

(0.04%)

(0.16%)

(0.00%)

(0.04%)

(0.21%)